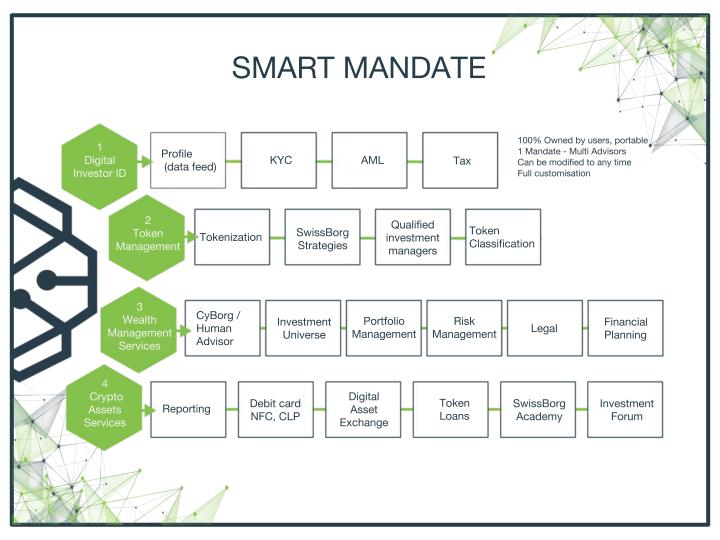

# SWISSBORG ICO - 7 DECEMBER

CHSB TOKEN HARD CAP 50.000.000 CHF 0.10 CHF / token (1CHF ~ 1 USD) Participate in BTC, ETH, BCH, XRP, LTC and fiats

SUPPLY TYPE FIXED Total: 1'000'000' 000 CHSB Unsold tokens will be reserved for further development

DISTRIBUTION Up to 65% for the Network 20% for the Team 15% Reserved for future development

The CHSB is a multi-utility token powered by PoM (Proof of Meritocracy). Token holders can participate in referendums and be rewarded in tokens.