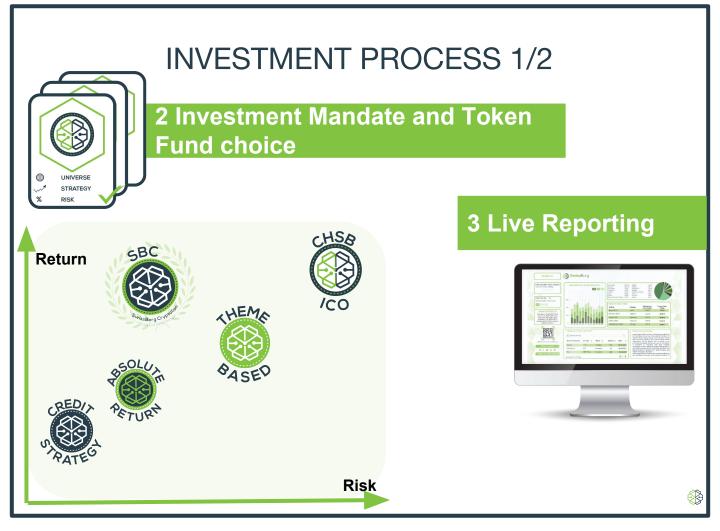

d advisors are subject to a 4 years distribution period. Starting from the end of the TGE (7 January 2018), the team and advisors will receive 10% of their allocated tokens every 6 month until the distribution is fully completed. Therefore, if one of the current team member were ever to leave, no more tokens will be distributed to him. The remaining amount of tokens will be allocated to the newly appointed team member.



# **INVESTMENT PROCESS 1/2**



## **1 Digital ID**



#### C Big data upload /

- questionnaire
- Who are you?



## **Tax Compliant**

- Newest OED policies towards tax compliance.
- Need help for taxes?



### AML

- FINMA compliant
- Is your money clean?



## **Client Risk profile**

- Assessing risk that matches your taste.
- How much pain are you willing to take?