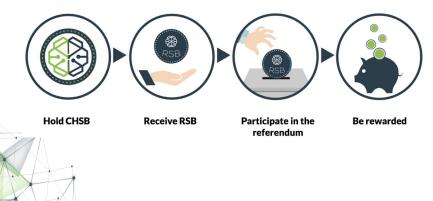

# CHSB UTILITY

A core feature of the CHSB Token is giving holders the ability to choose the direction in which the network will be developed. The CHSB token is used to generate a Referendum token, called the "RSB token". For each decision, the RSB token is used by the holders to make decisions on the referendum proposals. The voting power will be calculated based on the amount of CHSB tokens each user holds when the referendum announcement is made.

#### PROOF OF MERITOCRACY ILLUSTRATED

The type of reward will depend on the Referendum. ETH, CHSB or ERC-20 Tokens can be offered during Referendums.

Inspired by the open protocol philosophy, SwissBorg is leveraging on a new type of open protocol utility: "proof of merit" to revolutionize the wealth management industry.