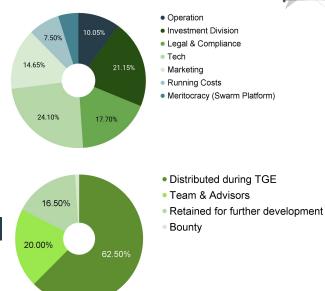

DISTRIBUTION Up to 65% for the Network 20% for the Team 15% Reserved for future development

The CHSB is a multi-utility token powered by PoM (Proof of Meritocracy). Token holders can participate in referendums and be rewarded in tokens.

#### TOKEN ALLOCATION

**NB:** tokens allocated to the team and advisors are subject to a 4 years distribution period. Starting from the end of the TGE (7 January 2018), the team and advisors will receive 10% of their allocated tokens every 6 month until the distribution is fully completed. Therefore, if one of the current team member were ever to leave, no more tokens will be distributed to him. The remaining amount of tokens will be allocated to the newly appointed team member.